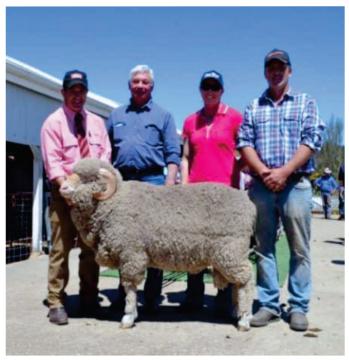

Main Range top priced ram from 2019, purchased by Lucy and Eddie Sellers.

The new Main Range \$31 000 sire purchased from Cottage Park , cut 14kg with 8 months wool.

**OOQ, 3 years old, November shorn.** Williandra GP is the pretty wool in his background coming through from Willemenup Winston. Size and length of staple are Collinsville majestic and Kelvenator. Bold crimp softness from One Oak great grandmother and Wallaloo Park Real Deal Grandmother. That is the result of ET. **Alistair Wells. One Oak**.