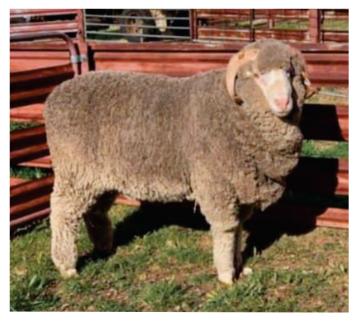

## UP TO 24 WEEK PROTECTION AGAINST FLY STRIKE

Can be used after mulesing. No known resistance.

Boudjah Lot 35, Tag 315. Son of OOQ.

Boudjah Lots 34, 22 & 21

Prowate

|           |                                 | 1     | BOUD<br>RAM |      |      |       | Shorn 04.03.20<br>Mid ribbed 01.09.20 |  |  |  |  |
|-----------|---------------------------------|-------|-------------|------|------|-------|---------------------------------------|--|--|--|--|
| LOT<br>NO | PEDIGREE                        | FD    | SD          | CV   | CF%  | SpinF | Tag                                   |  |  |  |  |
| 46        | Sire:<br>OOQ<br>Dam:            | 19.2  | 3.3         | 17.2 | 98.9 | 17.5  | 301                                   |  |  |  |  |
|           | OOE<br>Born:<br>July            |       |             |      |      |       |                                       |  |  |  |  |
|           | PRICE \$                        | BUYER |             |      |      |       |                                       |  |  |  |  |
| 47        | Sire:<br>OOQ<br>Dam:            | 20.2  | 2.9         | 14.4 | 99.7 | 18.7  | 329                                   |  |  |  |  |
|           | BSE<br>Born:<br>August          |       |             |      |      |       |                                       |  |  |  |  |
|           | PRICE \$                        | BUYER |             |      |      |       |                                       |  |  |  |  |
| 48        | Sire:<br>OOQ<br>Dam:            | 18.1  | 2.5         | 14   | 99.7 | 18.6  | 308                                   |  |  |  |  |
|           | OOE<br>Born:<br>July            |       |             |      |      |       |                                       |  |  |  |  |
|           | PRICE \$                        | -     |             | BUY  | ER   |       |                                       |  |  |  |  |
| 49        | Sire:<br>Garth<br>Dam:          | 19.7  | 3.4         | 17.5 | 98.8 | 17.4  | 24                                    |  |  |  |  |
|           | GD/OOE<br>Born:<br>July         |       |             |      |      |       |                                       |  |  |  |  |
|           | PRICE \$                        | -     |             | BUY  | ER   |       |                                       |  |  |  |  |
| 50        | Sire:<br>Garth                  | 19    | 3.2         | 17   | 99.6 | 15.5  | 12                                    |  |  |  |  |
|           | Dam:<br>GD/OOE<br>Born:<br>July |       |             |      |      |       |                                       |  |  |  |  |
|           | PRICE \$                        | -     | _           | BUY  | ER   |       |                                       |  |  |  |  |