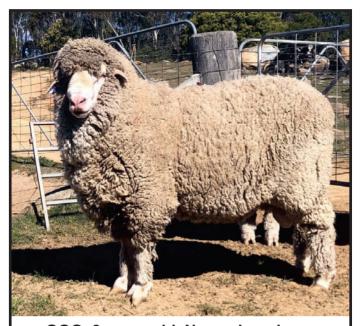

Main Range top priced ram from 2019, purchased by Lucy and Eddie Sellers.

The new Main Range \$31 000 sire purchased from Cottage Park , cut 14kg with 8 months wool.

**OOQ, 3 years old, November shorn.** Williandra GP is the pretty wool in his background coming through from Willemenup Winston. Size and length of staple are Collinsville majestic and Kelvenator. Bold crimp softness from One Oak great grandmother and Wallaloo Park Real Deal Grandmother. That is the result of ET. **Alistair Wells. One Oak**.